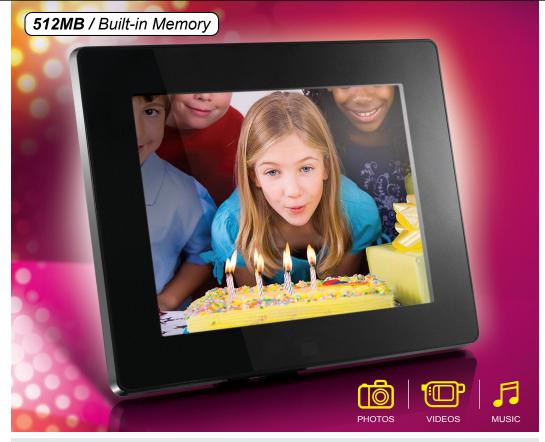

## **Digital Photo Frame**

View pictures, listen to music and watch home videos at 800 x 600 resolution

More than just a digital photo frame, Aluratek raises the bar with its new Digital Lifestyle Device (DLD). View hi-resolution pictures, listen to music and watch home videos easily on the 8" TFT true color LCD at 800 x 600 resolution. Simply insert your camera or camcorder's SD / SDHC card or an USB drive directly into the frame. Pictures will automatically start in a slideshow mode. With the built-in 512MB on-board memory you can also transfer your favorite digital files directly from your computer fast and easy without any software. With Aluratek's new DLD, share all your digital pictures, videos, and music files. Whether it is at work or at home, let the fun begin!

View your favorite photos on the true color TFT LCD screen at 800 x 600 resolution.

Photo slideshow begins automatically.

Play your favorite videos on the true color TFT LCD screen at 800 x 600 resolution.